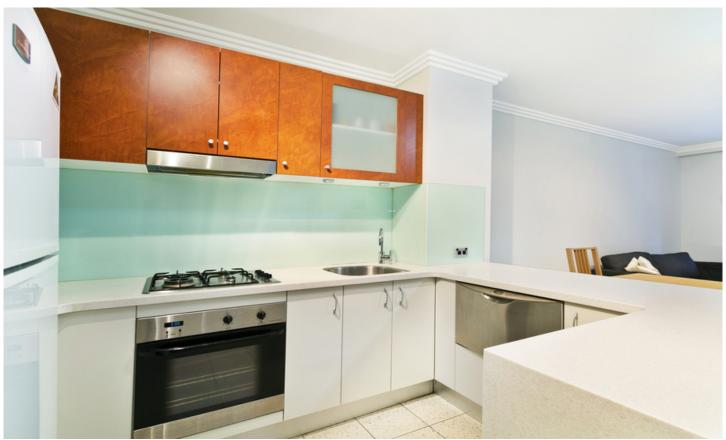

Generous open plan lounge & dining area
Gourmet gas kitchen with stainless steel appliances
Air conditioning in both lounge & bedroom
Bedroom with direct courtyard access & walk in robe
Study perfect for home office
Stylish bathroom with tub & laundry
Secure car space & intercom access