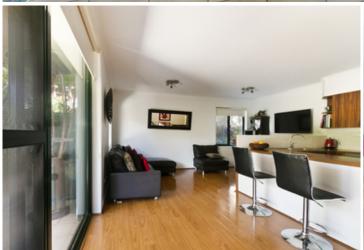

Oversized light filled open plan lounge & dining area
Gourmet gas kitchen with stainless steel appliances & dishwasher
Large entertaining courtyard & separate terrace with direct access
Spacious main bedroom with built-in robes & ensuite bathroom
Generous second bedroom with built-in robes & courtyard access
Stylish bathrooms with tub & separate laundry
Polished floorboards, duel access & no road frontage
Secure car space & ample visitor parking