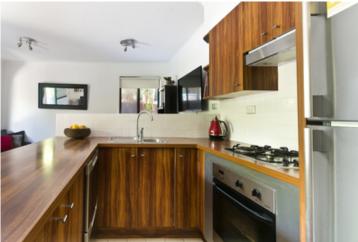

Oversized light filled open plan lounge & dining area
Gourmet gas kitchen with stainless steel appliances & dishwasher
Large entertaining courtyard & separate terrace with direct access
Spacious main bedroom with built-in robes & ensuite bathroom
Generous second bedroom with built-in robes & courtyard access
Stylish bathrooms with tub & separate laundry
Polished floorboards, duel access & no road frontage
Secure car space & ample visitor parking