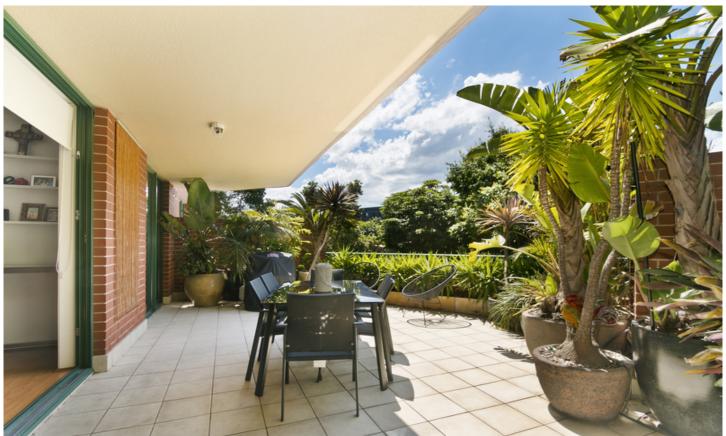

Oversized light filled open plan lounge & dining area
Gourmet gas kitchen with stainless steel appliances & dishwasher
Large entertaining courtyard & separate terrace with direct access
Spacious main bedroom with built-in robes & ensuite bathroom
Generous second bedroom with built-in robes & courtyard access
Stylish bathrooms with tub & separate laundry
Polished floorboards, duel access & no road frontage
Secure car space & ample visitor parking