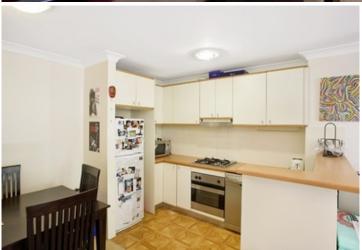

Spacious light filled open plan lounge & dining area Modern gas kitchen with stainless steel appliances Large bedroom with floor to ceiling built-in robes Modern bathroom with tub & internal laundry with dryer Sunny entertaining balcony & ample storage Secure car space & ample visitor parking