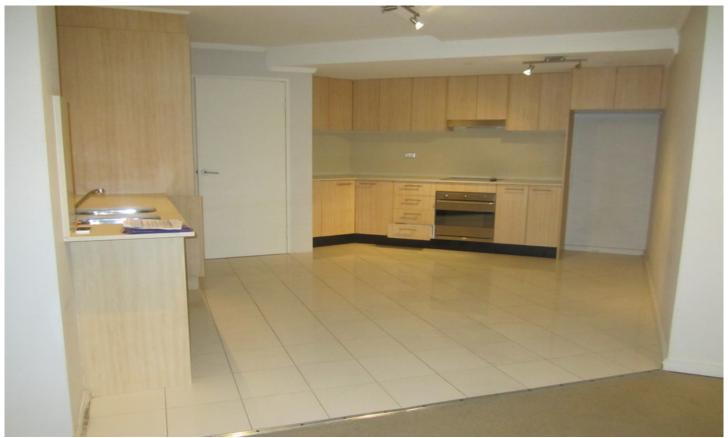

Open plan lounge & dining area leading to the entertaining terrace Gourmet kitchen with stone benchtops & stainless steel appliances Generous bedroom with floor to ceiling built-in robes Stylish bathroom & separate laundry with clothes dryer Air conditioning & ample storage space throughout Excellent on-site facilities including indoor heated pool & gym