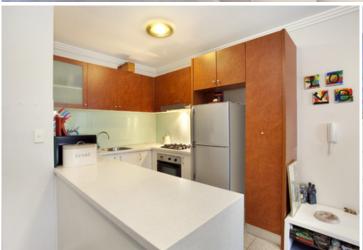

Generous light filled open plan lounge & dining area
Gas kitchen with dishwasher & stainless steel appliances
Spacious bedroom with built-in robes & direct balcony access
Stylish bathroom with bath tub & internal laundry with dryer
Separate study area & generous storage space throughout
Secure car space & ample visitor parking