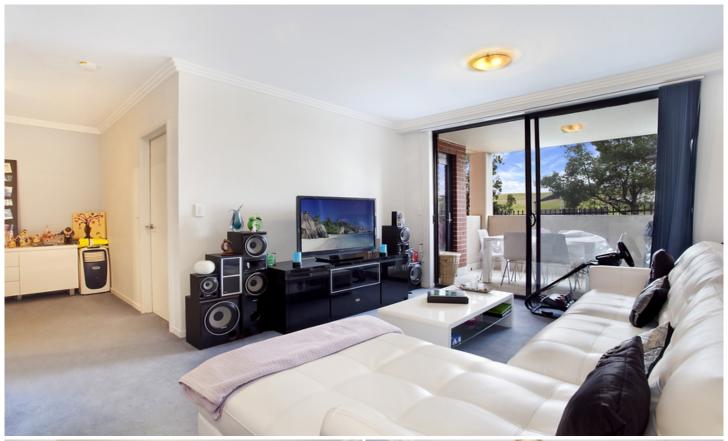

## Top floor apartment with study and park views

Perched high on the top floor featuring stylish modern finishes and views over Sydney Park, this one bedroom apartment with study area and secure parking is located in the highly sought after lifestyle complex Sydney Park Village.

Generous light filled open plan lounge & dining area
Gas kitchen with dishwasher & stainless steel appliances
Spacious bedroom with built-in robes & direct balcony access
Stylish bathroom with bath tub & internal laundry with dryer
Separate study area & generous storage space throughout
Secure car space & ample visitor parking