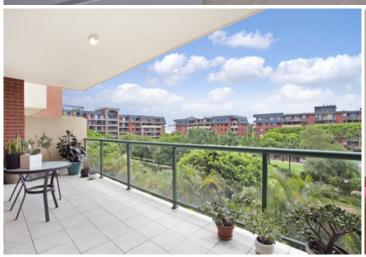

Bright and airy open plan lounge & dining area Large internal facing entertaining balcony with complex views Gourmet gas kitchen with stainless steel appliances & dishwasher Spacious main bedroom with walk-in robe & ensuite bathroom Generous second bedroom with floor to ceiling built-in robes Stylish bathroom with tub & separate laundry with dryer Secure car space & ample visitor parking