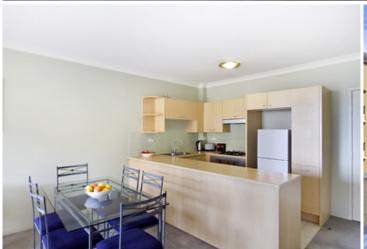

Light filled open plan lounge & dining area
Large east facing balcony perfect for entertaining
Gourmet gas kitchen with stainless steel appliances
Spacious main bedroom with built-in robes & ensuite
Generous second bedroom with floor to ceiling built-in robes
Modern bathroom with tub & separate laundry with dryer
Air conditioning in lounge room & generous storage space
Secure car space & ample visitor parking