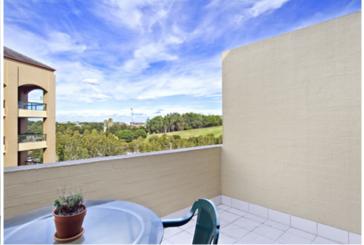

Light filled open plan lounge & dining area
Large east facing balcony perfect for entertaining
Gourmet gas kitchen with stainless steel appliances
Spacious main bedroom with built-in robes & ensuite
Generous second bedroom with floor to ceiling built-in robes
Modern bathroom with tub & separate laundry with dryer
Air conditioning in lounge room & generous storage space
Secure car space & ample visitor parking