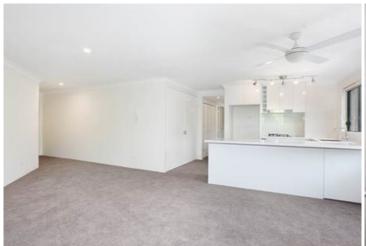

Generous open plan lounge & dining area
Renovated gas kitchen with stainless steel appliances
Private balcony with garden views
Spacious bedroom with large built in robes
Stylish renovated bathroom
Separate laundry with clothes dryer
Ceiling fans & no road frontage
Secure car space & ample visitor parking