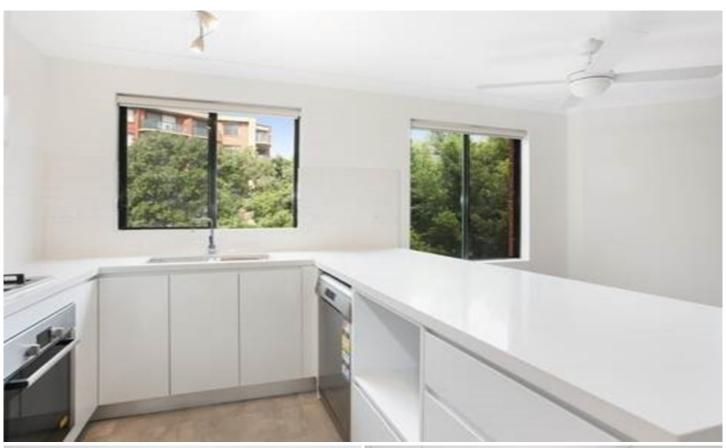

Generous open plan lounge & dining area
Renovated gas kitchen with stainless steel appliances
Private balcony with garden views
Spacious bedroom with large built in robes
Stylish renovated bathroom
Separate laundry with clothes dryer
Ceiling fans & no road frontage
Secure car space & ample visitor parking