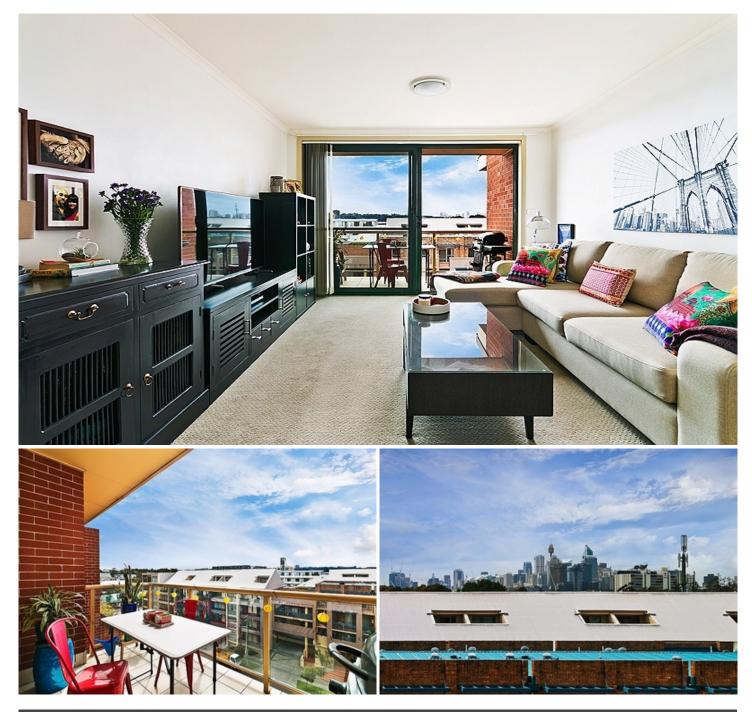

## ERSKINEVILLE, NSW 18604/177-219 Mitchell Road

light.

1

Top floor north facing apartment This top floor apartment features city views and an abundance of natural

Open plan lounge & dining Gas kitchen with stainless steel appliances and dishwasher Bedroom featuring built in wardrobe Full bathroom with tub and laundry facilities Intercom access

Placed just steps from the hip Erskineville Village, the urban oasis of Sydney Park, and the eat streets of King and Crown Streets Sydney Park Village is one of the most sought after resort style buildings in inner Sydney. With incomparable facilities including outdoor pool, two tennis courts, gym and heated indoor pool ? immerse yourself in a sanctuary away from any urban buzz.