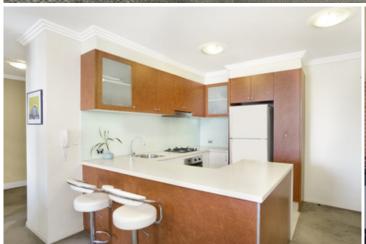

Large light filled open plan lounge & dining area
Gourmet gas kitchen with stainless steel appliances
Massive bedroom with walk-in robe & direct balcony access
Sunlit alfresco entertaining terrace with leafy views
Stylish bathroom with tub & internal laundry with dryer
Air conditioning & generous storage space throughout
Secure car space & ample visitor parking