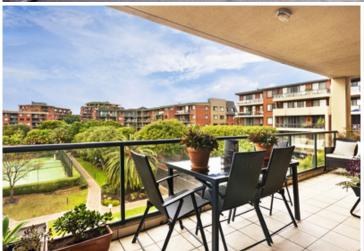

Massive open plan lounge & dining area
Gourmet gas kitchen with stainless steel appliances
Generous bedroom with built in robes & direct balcony access
Oversized alfresco entertaining terrace with complex views
Stylish bathroom with tub & internal laundry with dryer
No road frontage & generous storage space throughout
Secure car space & ample visitor parking
1 WEEKS FREE RENT