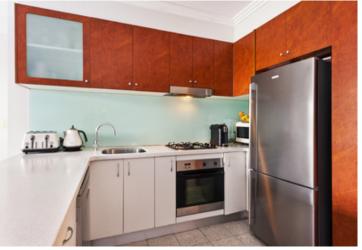

Massive open plan lounge & dining area
Gourmet gas kitchen with stainless steel appliances
Generous bedroom with built in robes & direct balcony access
Oversized alfresco entertaining terrace with complex views
Stylish bathroom with tub & internal laundry with dryer
No road frontage & generous storage space throughout
Secure car space & ample visitor parking
1 WEEKS FREE RENT