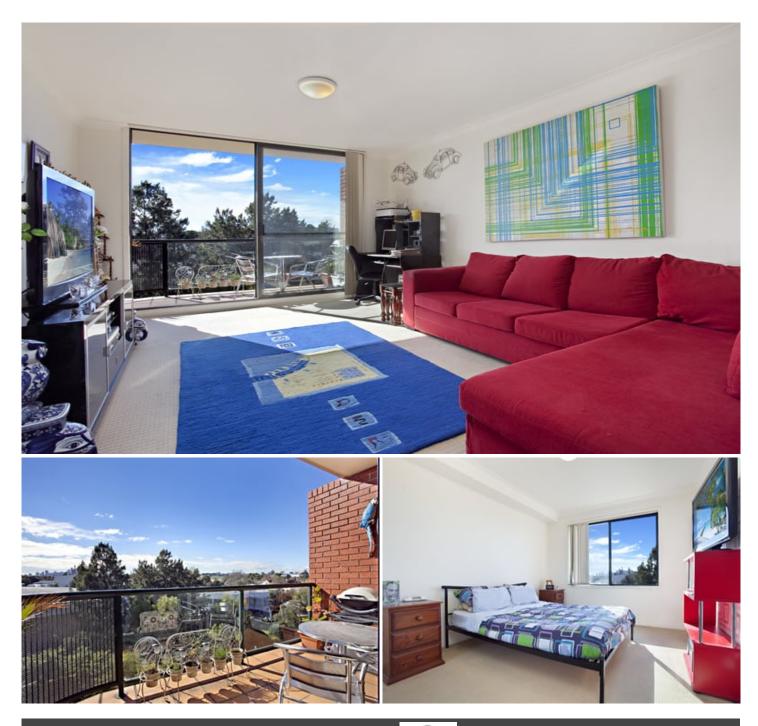

## North facing apartment with city skyline views

Located in the popular Sydney Park Village, this north facing two bedroom apartment with secure parking features a versatile floor plan and city skyline views. Revitalised with brand new carpet and paint throughout this property is very smartly priced making it an attractive and affordable inner-city rental.

Generous open plan lounge & dining area Modern gas kitchen with stainless steel appliances Spacious main bedroom with walk-in robe & ensuite Second bedroom with floor to ceiling built-in robes Bathroom including tub & separate laundry with dryer Free gas, ample storage and new carpet & paint Secure car space & ample visitor parking