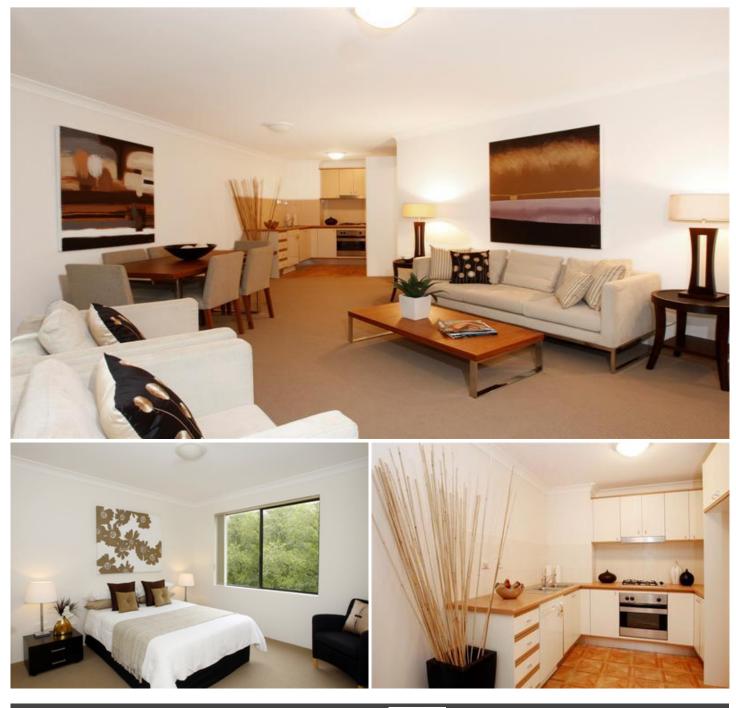

## One bedroom apartment with garden views

Located in the popular Sydney Park Village, this one bedroom apartment with secure parking is ideally positioned with no road frontage and features a versatile floor plan with private views over the landscaped gardens.

Generous open plan lounge & dining area Gas kitchen with stainless steel appliances Spacious bedroom with large built-in robes Bathroom w tub & separate laundry w dryer Entertaining balcony with garden views Secure car space & ample visitor parking

Placed just steps from the hip Erskineville Village, the eat streets of King and Crown Streets and minutes to The Grounds, Campos, Rosetta Stone Bakery, Bread & Circus, and Fratelli Fresh, Sydney Park Village is one of the most sought after resort style buildings in inner Sydney. Offering incomparable facilities including outdoor pool, two tennis courts, gym and heated indoor pool - immerse yourself in a sanctuary away from any urban