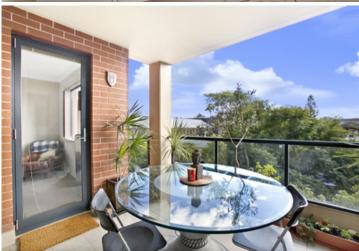

Spacious light filled open plan lounge & dining area Gourmet gas kitchen with stainless steel appliances Generous bedroom with built-ins & direct balcony access Sunlit alfresco entertaining terrace with leafy views Stylish bathroom with tub & internal laundry with dryer Separate study area & generous storage space Secure car space & ample visitor parking