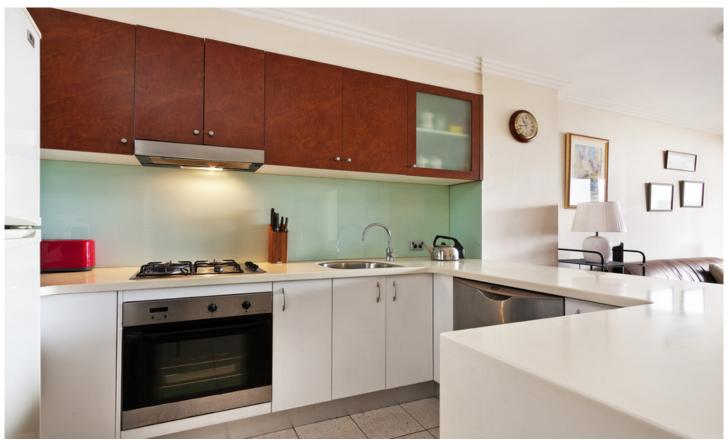

Spacious light filled open plan lounge & dining area Gourmet gas kitchen with stainless steel appliances Generous bedroom with built-ins & direct balcony access Sunlit alfresco entertaining terrace with leafy views Stylish bathroom with tub & internal laundry with dryer Separate study area & generous storage space Secure car space & ample visitor parking