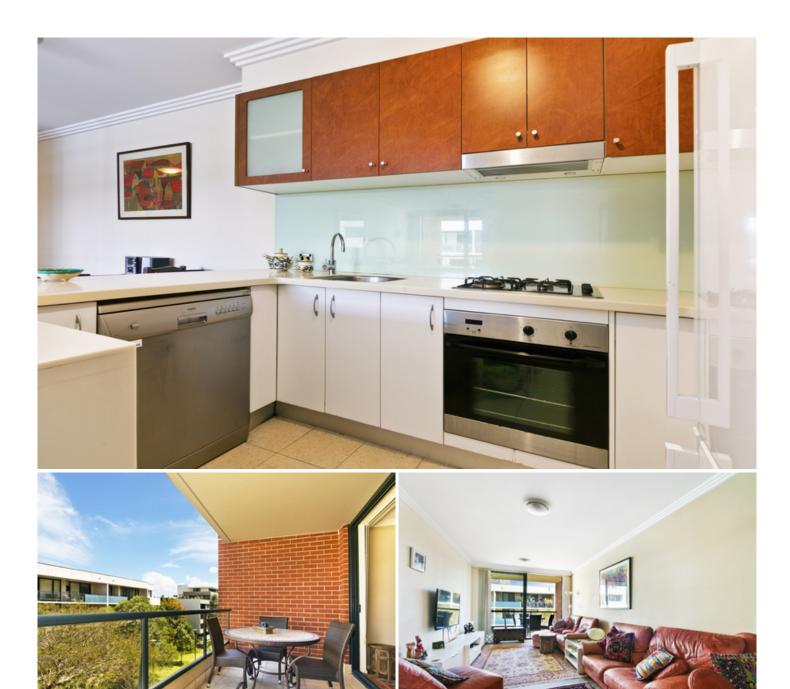

## style complex

Located in Sydney Park Village, this fully furnished three bedroom apartment presents a rare and unique lifestyle opportunity in a highly sought after locale. Capturing the afternoon sun with an ideal westerly aspect, this apartment showcases space, style and a well-designed floor plan with modern finishes.

Open plan living & dining with separate study area Large alfresco terrace perfect for entertaining Gourmet gas kitchen with stainless steel appliances Large main bedroom with double bed, built in robes & ensuite Second & third bedrooms both w/ double beds & built in robes Modern bathrooms including tub & separate laundry Quality finishes & ample storage space throughout