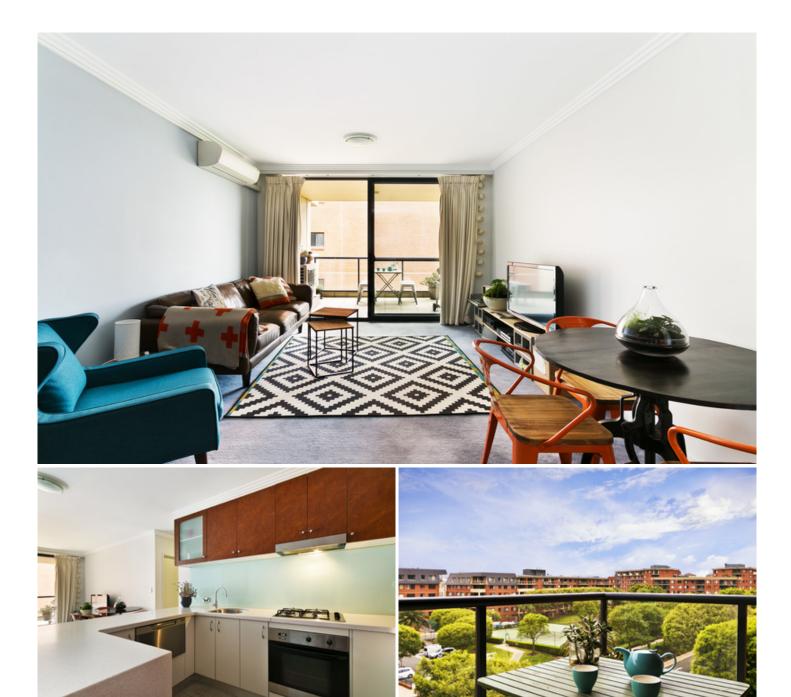

## \*\*deposit received\*\*

High above the buzz below, this north facing, sun drenched apartment offers immense privacy while capturing the essence of urban living that is experienced within Sydney Park Village.

Open plan lounge & dining area w/ air conditioning Gourmet gas kitchen with stainless steel appliances Generous bedroom with walk-in robe & balcony access Separate study, perfect for home office or nursery Stylish bathroom with tub & internal laundry with dryer Sun drenched entertainers' balcony with complex views Secure car space and additional storage box Available now ? please call to arrange a private inspection

Placed just steps from the hip Erskineville Village, the eat streets of King and Crown Streets and minutes to The Grounds, Campos, Rosetta Stone Bakery, Bread & Circus, and Fratelli Fresh, Sydney Park Village is one of the most sought after resort style buildings in inner Sydney. Offering incomparable facilities including outdoor pool, two tennis courts, gym and heated indoor pool - immerse yourself in a sanctuary away from any urban buzz.