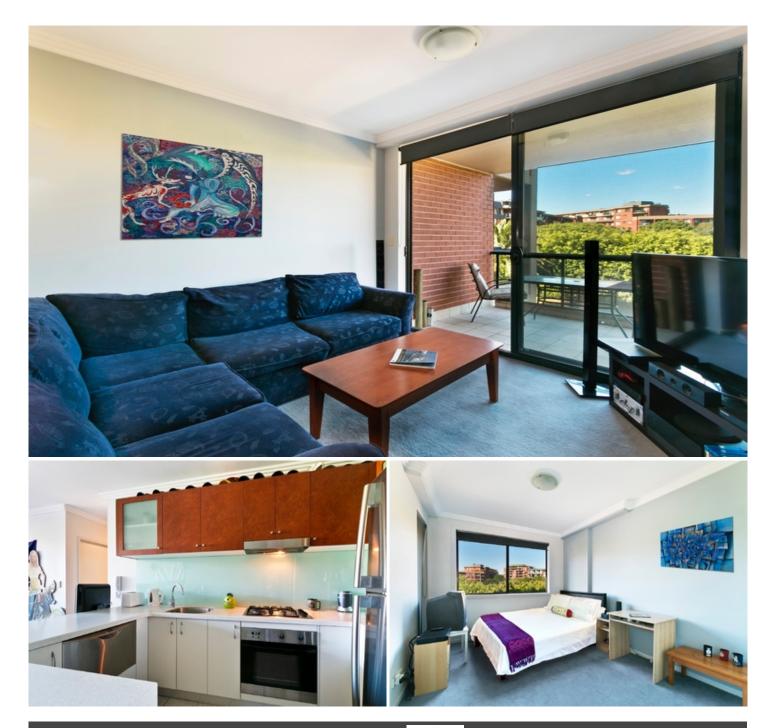

## \*\*deposit received\*\*

Ideally positioned featuring a generous floor plan with views over the complex facilities and manicured gardens, this one bedroom apartment with separate study area & secure parking is located in the sought after Sydney Park Village.

Generous light filled open plan lounge & dining area Gas kitchen with dishwasher & stainless steel appliances Spacious bedroom with built-in robes & direct balcony access Stylish bathroom with bath tub & internal laundry with dryer Separate study area, air conditioning & no road frontage Secure car space & ample visitor parking Available now ? please call to arrange a private inspection

Placed just steps from the hip Erskineville Village, the eat streets of King and Crown Streets and minutes to The Grounds, Campos, Rosetta Stone Bakery, Bread & Circus, and Fratelli Fresh, Sydney Park Village is one of the most sought after resort style buildings in inner Sydney. Offering incomparable facilities including outdoor pool, two tennis courts, gym and heated indoor pool - immerse yourself in a sanctuary away from any urban buzz.