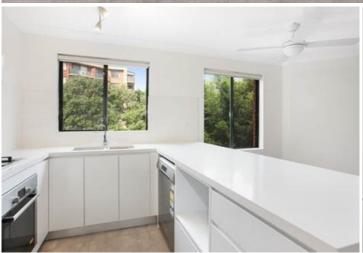

Generous open plan lounge & dining area
Renovated gas kitchen with stainless steel appliances
Private balcony with garden views
Spacious bedroom with large built in robes
Stylish renovated bathroom
Separate laundry with clothes dryer
Ceiling fans & no road frontage
Secure car space & ample visitor parking