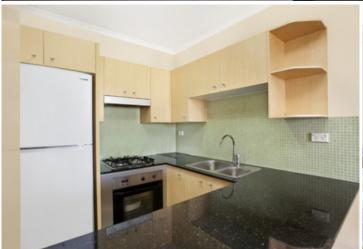

Generous light filled open plan lounge & dining area
North facing entertaining terrace with city skyline views
Gourmet gas kitchen with stainless steel appliances
Large main bedroom with walk-in robe & balcony access
Spacious second bedroom with built-in robes
Stylish bathroom w tub & separate laundry w dryer
Study area and generous storage space throughout
Secure car space and ample visitor parking