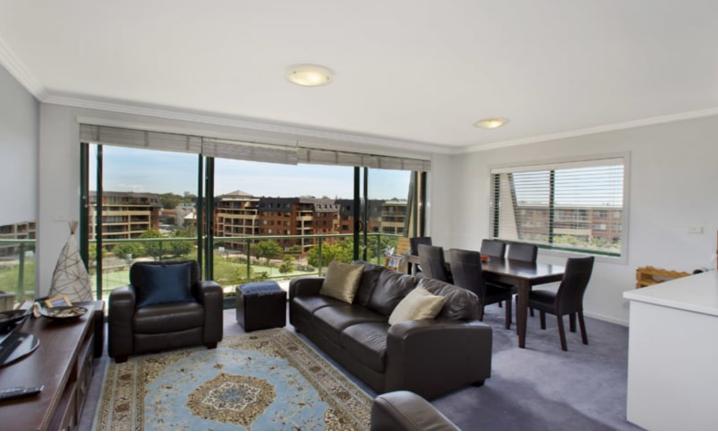

## Oversized corner apartment with complex views

Located in Sydney Park Village, this two bedroom apartment with study area & parking showcases an oversized floor plan and relaxed resort style living. Featuring a home of exceptional privacy with garden views, it also offers a great entertainers' layout with stylish modern finishes.

Oversized bright and airy open plan lounge & dining area Large internal facing entertaining terrace w complex views Gourmet gas kitchen w stainless steel appliances Large main bedroom w built-in robes & ensuite Generous second bedroom w built-in robes Stylish bathroom w tub & separate laundry w dryer Generous storage space & study area Secure car space & ample visitor parking Note: photos are of an apartment with a similar floor plan