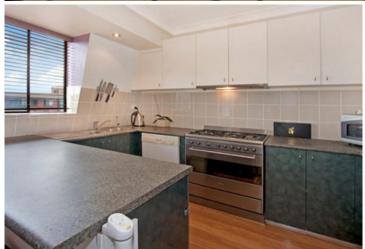

Enormous living space w separate lounge & dining areas Gourmet gas kitchen w stainless steel appliances Effortless flow to the amazing entertainers' terrace Double bedrooms, built-in robes, main w ensuite Modern bathroom & separate laundry w dryer Additional large wrap-around terrace Secure car space & ample visitor parking