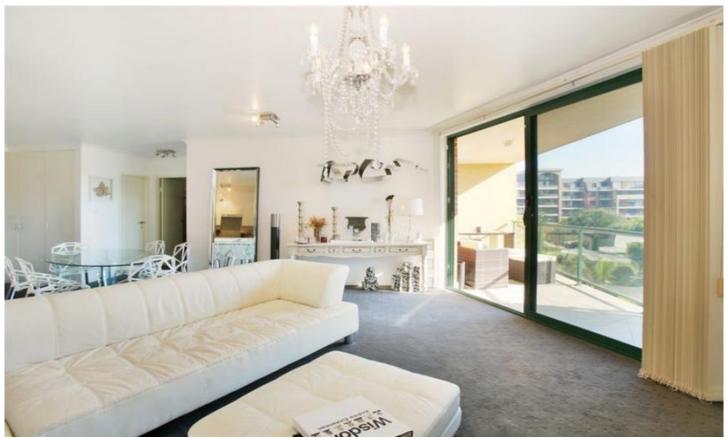

## Stunning one bedroom apartment

Fully renovated throughout, this stunning one bedroom apartment is perfectly positioned in the highly desirable Sydney Park Village. Naturally bright with a free flowing floorplan and ideal northerly aspect, this property features a versatile floor plan and private leafy outlook with complex views.

Versatile open plan lounge & dining area
Designer gas kitchen w stainless steel appliances
Large sunlit entertainers' balcony w complex views
Spacious bedroom w built-ins, ceiling fan & balcony access
Stylish bathroom w tub & separate laundry w dryer
North facing, renovated throughout & security screens
Secure car space & ample visitor parking