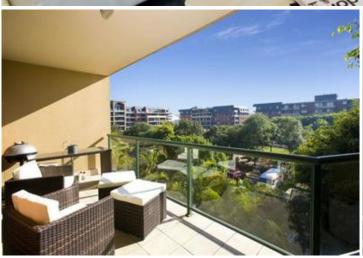

Versatile open plan lounge & dining area
Designer gas kitchen w stainless steel appliances
Large sunlit entertainers' balcony w complex views
Spacious bedroom w built-ins, ceiling fan & balcony access
Stylish bathroom w tub & separate laundry w dryer
North facing, renovated throughout & security screens
Secure car space & ample visitor parking