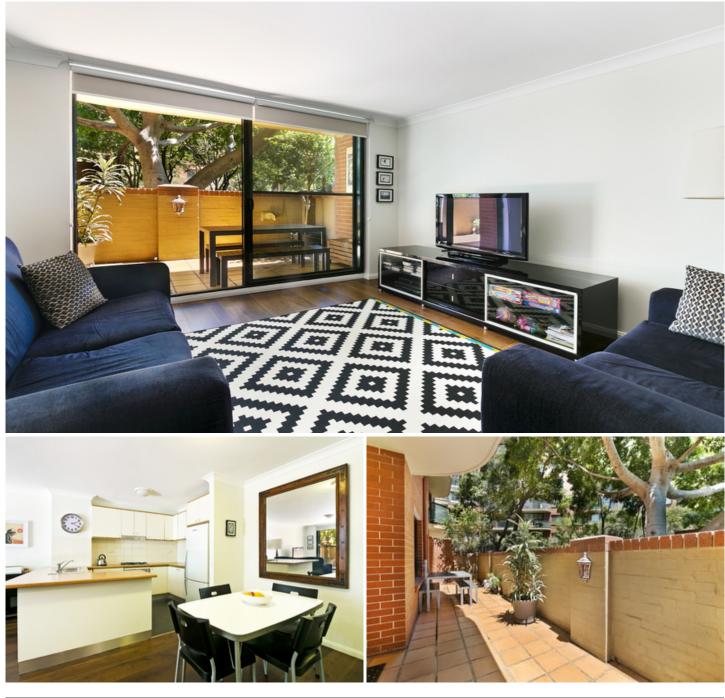

## Fully furnished two bedroom courtyard apartment

Located in Sydney Park Village, this fully furnished two bedroom courtyard apartment presents a rare and unique lifestyle opportunity in a highly sought after locale. Nestled peacefully capturing the afternoon sun, this apartment showcases space, style and a well-designed floor plan with modern finishes.

Open plan living & dining area with polished floorboards Large sunlit alfresco courtyard perfect for entertaining Gourmet gas kitchen with stainless steel appliances Large main bedroom with queen bed, walk-in robe & ensuite Spacious second bedroom with bunk beds & built-in robes Modern bathroom including tub & internal laundry Quality finishes & ample storage space throughout Secure car space & ample visitor parking