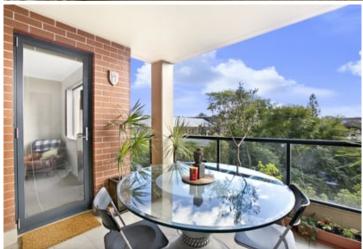

Sunlit open plan lounge & dining area
Gourmet gas kitchen w stainless steel appliances
Spacious bedroom w built-ins & balcony access
Stylish bathroom w tub & internal laundry w dryer
Sun drenched north facing entertaining terrace
Separate study area & ample storage
Secure car space & ample visitor parking