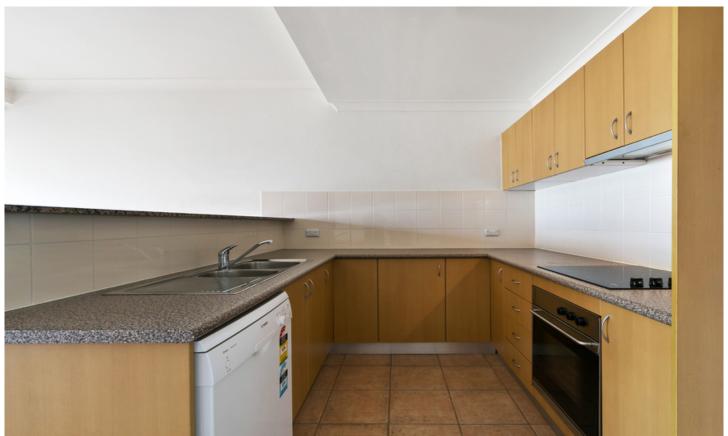

Generous open plan lounge & dining area
Stylish kitchen w stainless steel appliances
Sunlit entertainers' terrace w leafy outlook
Oversized bedroom w built-in robes
Modern bathroom w separate tub & shower
Separate laundry w dryer & ample storage
Air conditioning in both the lounge & bedroom
Brand new carpet & paint throughout
Secure car space w rear lane access