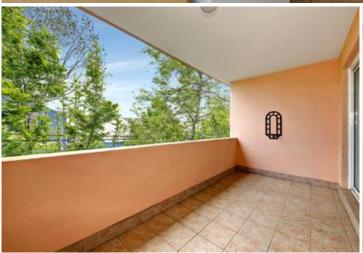

Generous open plan lounge & dining area
Stylish kitchen w stainless steel appliances
Sunlit entertainers' terrace w leafy outlook
Oversized bedroom w built-in robes
Modern bathroom w separate tub & shower
Separate laundry w dryer & ample storage
Air conditioning in both the lounge & bedroom
Brand new carpet & paint throughout
Secure car space w rear lane access