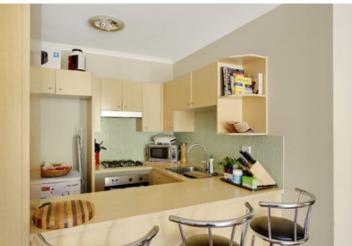

Generous light filled open plan lounge & dining area
Gas kitchen with dishwasher & stainless steel appliances
Spacious bedroom with built-in robes & direct balcony access
Stylish bathroom with tub & internal laundry with dryer
Internal facing with no road frontage & study area
Secure car space & ample visitor parking