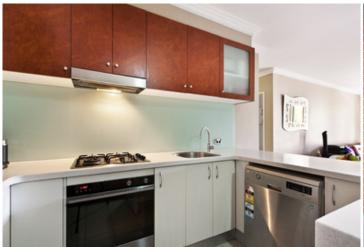

Open plan lounge & dining area w polished floorboards
Gourmet gas kitchen w dishwasher & breakfast bar
Well-appointed bedroom w built-ins & terrace access
Stylish bathroom w tub & internal laundry w dryer
Separate study area & new paint throughout
Large sunny west facing entertaining courtyard
Secure car space & ample visitor parking