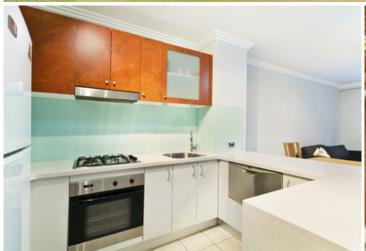

Generous open plan lounge & dining area
Designer gas kitchen w stainless steel appliances
Spacious bedroom w walk-in robe & terrace access
Air conditioning in both lounge & bedroom
Stylish bathroom w tub & internal laundry w dryer
Separate study area perfect for home office or nursery
Secure car space & ample visitor parking