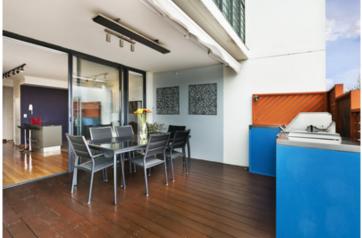

Large open plan lounge & dining area w polished floorboards Master bedroom w queen bed, built-in robes & stylish ensuite Massive entertainers' terrace w built in BBQ area & city views Designer gas kitchen w stone benches & European appliances Generous second bedroom w queen bed & built-in robes Stylish modern bathroom w bath tub & separate laundry Separate study area, air conditioning & ample storage space Security building w intercom access & onsite building manager Secure car space & ample visitor parking