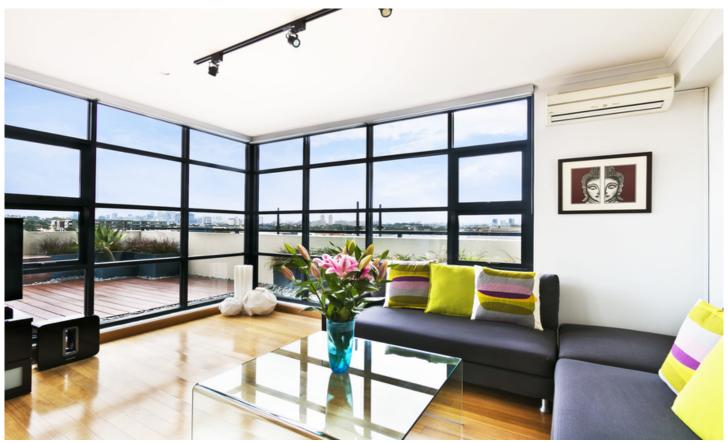

## \*\*Deposit received\*\*

Zenix, arguably Erskineville's most sought after development. Featuring lush central grounds and resort style facilities, Zenix is an oasis for relaxation. Over-sized and open plan, the fluid interiors welcome in the sun, light, views & air for seamless indoor-outdoor entertaining.

Large open plan lounge & dining area w polished floorboards Master bedroom w queen bed, built-in robes & stylish ensuite Massive entertainers' terrace w built in BBQ area & city views Designer gas kitchen w stone benches & European appliances Generous second bedroom w queen bed & built-in robes Stylish modern bathroom w bath tub & separate laundry Separate study area, air conditioning & ample storage space Security building w intercom access & onsite building manager Secure car space & ample visitor parking