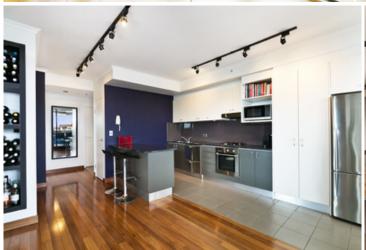

Large open plan lounge & dining area w polished floorboards Master bedroom w queen bed, built-in robes & stylish ensuite Massive entertainers' terrace w built in BBQ area & city views Designer gas kitchen w stone benches & European appliances Generous second bedroom w queen bed & built-in robes Stylish modern bathroom w bath tub & separate laundry Separate study area, air conditioning & ample storage space Security building w intercom access & onsite building manager Secure car space & ample visitor parking