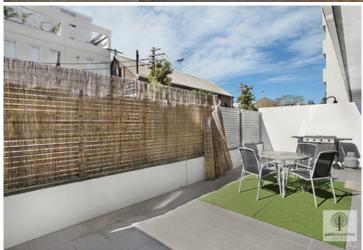

Generous light-filled open plan lounge & dining area
Oversized alfresco courtyard perfect for entertaining
Gourmet gas kitchen with stone benches & SMEG appliances
Double bedroom with built-in robes & direct courtyard access
Stylish bathroom with separate laundry & clothes dryer
Air conditioning & generous storage space throughout
Secure building with video intercom access
Secure car space & additional storage cage