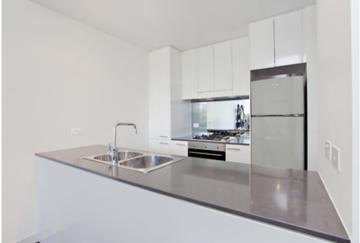

Generous light-filled open plan lounge & dining area
Oversized alfresco courtyard perfect for entertaining
Gourmet gas kitchen with stone benches & SMEG appliances
Double bedroom with built-in robes & direct courtyard access
Stylish bathroom with separate laundry & clothes dryer
Air conditioning & generous storage space throughout
Secure building with video intercom access
Secure car space & additional storage cage