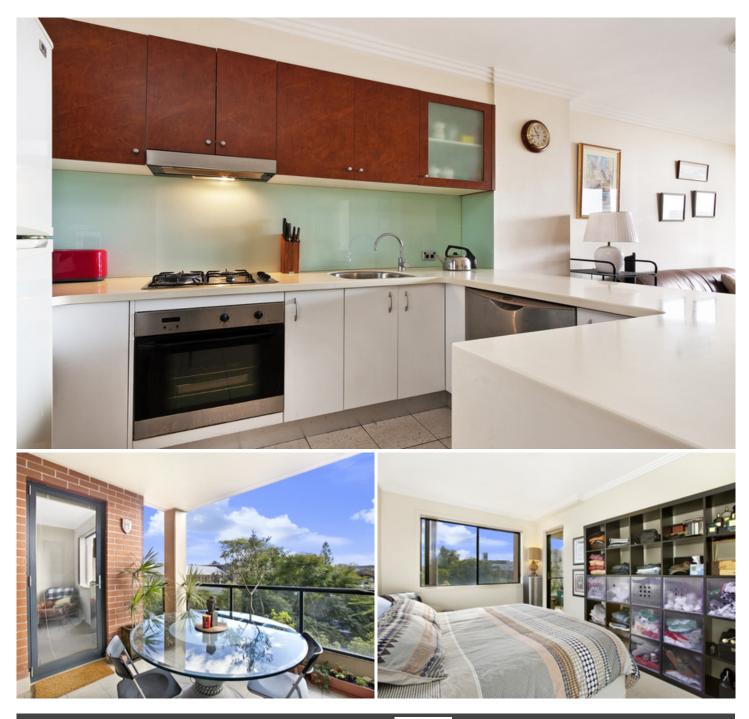

## Light filled two bedroom apartment

Located on the fourth floor, this two bedroom apartment with secure parking is located in the desirable Sydney Park Village. Offering a sunny northerly aspect with a generous floor plan, this apartment is perfect for those seeking cosmopolitan urban living in a resort style complex.

Generous light filled open plan lounge & dining area North facing entertainers balcony w leafy outlook Designer gas kitchen with stainless steel appliances Large main bedroom w walk-in robe & ensuite Spacious second bedroom w large built-in robes Stylish bathroom w tub & separate laundry w dryer Secure car space and ample visitor parking