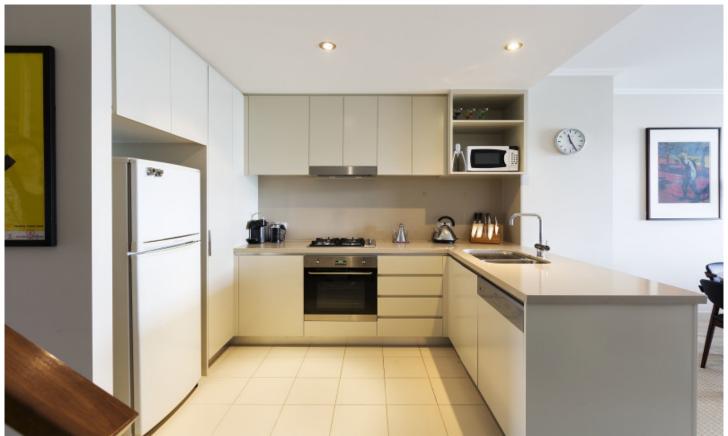

Generous open plan lounge & dining w air conditioning
Designer gas kitchen w stone benches & stainless steel appliances
Large main bedroom w built-in robes & stylish ensuite
Sunlit north facing courtyard & separate private terrace
Spacious second bedroom w large built-in robes
Stylish bathroom & separate laundry w dryer
Ample storage, secure car space & storage unit