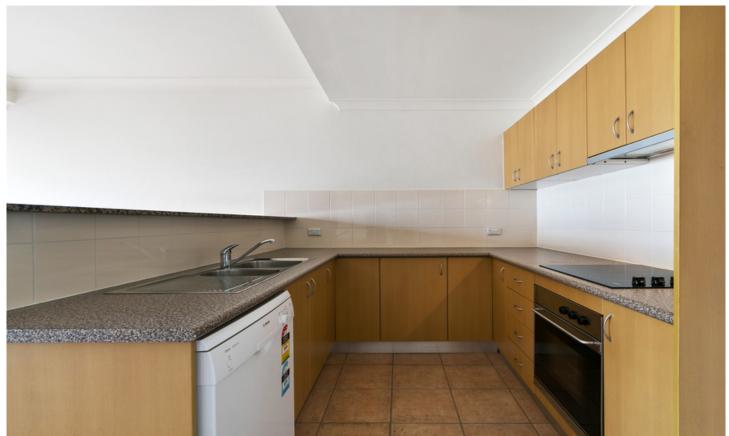

Generous open plan lounge & dining area
Stylish kitchen w stainless steel appliances
Sunlit entertainers' terrace w leafy outlook
Oversized bedroom w built-in robes
Modern bathroom w separate tub & shower
Separate laundry w dryer & ample storage
Air conditioning in both the lounge & bedroom
Brand new carpet & paint throughout
Secure car space w rear lane access