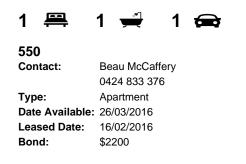

us light filled floor plan in a highly desirable location.

Spacious open plan lounge & dining area Gas kitchen with stainless steel appliances Large bedroom with built-in robes Modern bathroom w tub & internal laundry w dryer Sunny entertainers' balcony with leafy outlook Air conditioning & ample storage space Secure car space & ample visitor parking

Placed just steps from the hip Erskineville Village, the eat streets of King and Crown Streets and minutes to The Grounds, Campos, Rosetta Stone Bakery, Bread & Circus, and Fratelli Fresh, Sydney Park Village is one of the most sought after resort style buildings in inner Sydney. Offering incomparable facilities including outdoor pool, two tennis courts, gym and heated indoor pool - immerse yourself in a sanctuary away from any urban buzz.



https://www.beaumccaffery.com.au/2677520