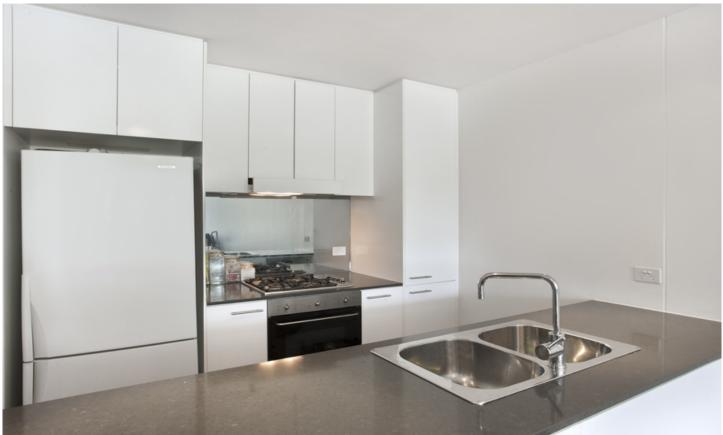

Large light-filled open plan lounge & dining area Oversized alfresco courtyard perfect for entertaining Designer gas kitchen w stainless steel SMEG appliances Both bedrooms w double built-ins & terrace access Stylish modern bathrooms & internal laundry w dryer Air conditioning & ample storage space throughout Separate study nook perfect for home office Security building w video intercom access