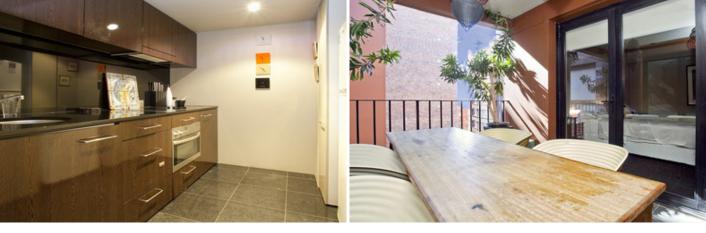

Oversized open plan lounge & dining area Master bedroom with walk-in robe & stylish ensuite Designer kitchen with stainless steel appliances Generous second bedroom with built-in robes & ensuite Private North facing entertainers' terrace Separate laundry with dryer & ample storage Brand new paint throughout Security building with lift and intercom access Pets considered upon application