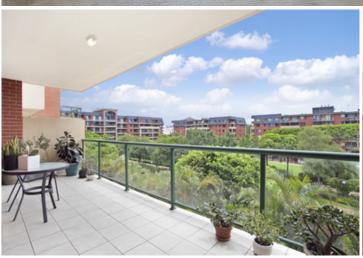

Bright and airy open plan lounge & dining area
Large north facing entertainers' balcony w complex views
Designer gas kitchen w stainless steel appliances
Large main bedroom w walk-in robe & stylish ensuite
Well-appointed second bedroom w built in robes
Modern bathroom w tub & separate laundry w dryer
Secure car space & ample visitor parking