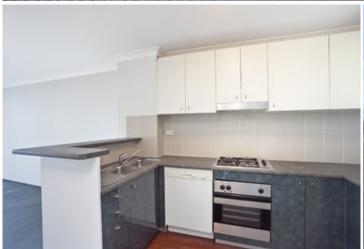

Generous open plan lounge & dining area Entertainers' balcony w views over Sydney Park Well-appointed bedroom w built-in robes Gas kitchen w stainless steel appliances Bathroom w tub & internal laundry w dryer Secure car space & ample visitor parking