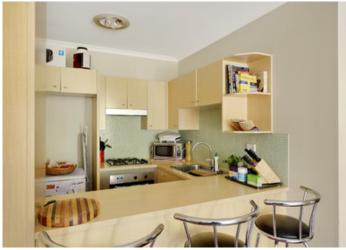

Generous open plan lounge & dining area Sun filled north facing entertainers' balcony Designer gas kitchen w stainless steel appliances Large bedroom w built-in robes & balcony access Stylish bathroom w tub & internal laundry w dryer Secure car space & ample visitor parking