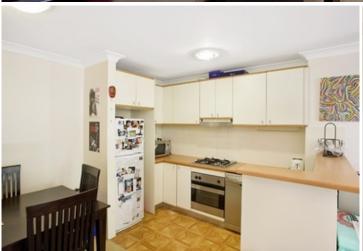

Generous open plan lounge & dining area
Modern gas kitchen w stainless steel appliances
Spacious bedroom w large built-in robes
Bathroom w tub & internal laundry w dryer
North facing balcony w private leafy outlook
New carpet & new paint throughout
Ample storage space & air conditioning
Secure car space & ample visitor parking