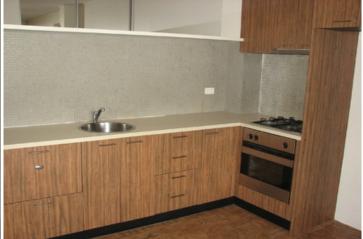

Open plan lounge & dining area Enclosed bedroom with built-in robes Modern bathroom & separate laundry w dryer Gas kitchen with dishwasher & ample storage Sunny entertaining balcony