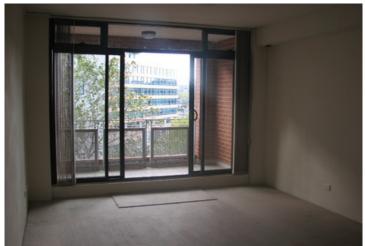

Open plan lounge & dining area Enclosed bedroom with built-in robes Modern bathroom & separate laundry w dryer Gas kitchen with dishwasher & ample storage Sunny entertaining balcony