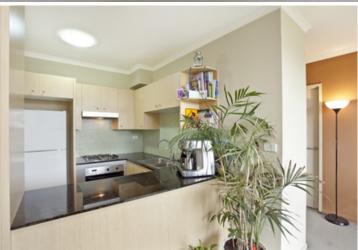

Generous open plan lounge & dining area Large bedroom w walk in robe & direct balcony access Designer gas kitchen w dishwasher & breakfast bar Stylish bathroom w tub & internal laundry w dryer Entertainers balcony w leafy outlook & complex views