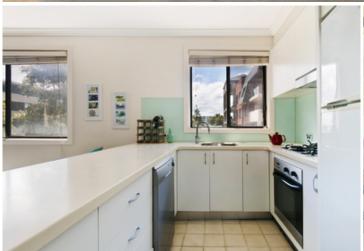

Oversized open plan lounge & dining area
Designer gas kitchen w stainless steel appliances
Large main bedroom w built-in robes & ensuite
Full length west facing entertainer's balcony
Generous second bedroom w built-in robes
Stylish bathroom w tub & separate laundry w dryer
Study alcove area & ample storage space throughout
Secure car space & ample visitor parking