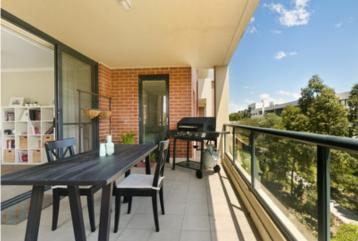

Oversized open plan lounge & dining area
Designer gas kitchen w stainless steel appliances
Large main bedroom w built-in robes & ensuite
Full length west facing entertainer's balcony
Generous second bedroom w built-in robes
Stylish bathroom w tub & separate laundry w dryer
Study alcove area & ample storage space throughout
Secure car space & ample visitor parking