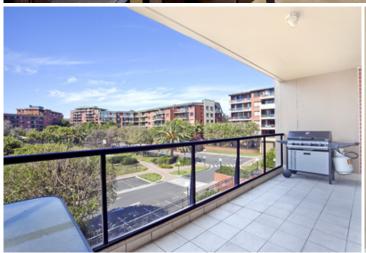

Generous open plan lounge & dining area
Designer gas kitchen w stainless steel appliances
Large main bedroom w walk-in robe & ensuite
Full length entertainer's balcony w complex views
Generous second bedroom w built-in robes
Stylish bathroom w tub & separate laundry w dryer
Secure car space & ample visitor parking