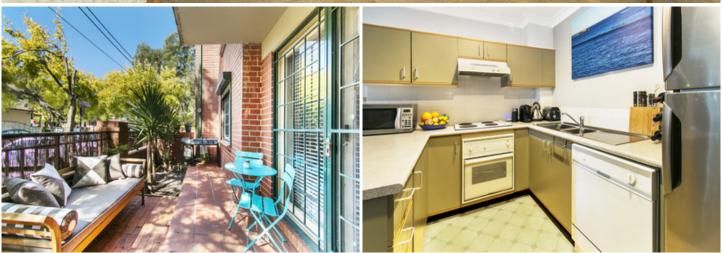

Oversized open plan lounge & dining area Modern kitchen w stainless steel appliances Spacious bedroom w large built-in robes Entertainers courtyard w separate access Large bathroom with tub & internal laundry w dryer Secure car space & ample visitor parking Complex facilities include outdoor pool & gym