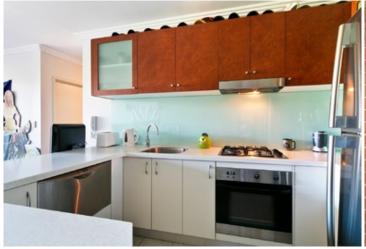

Light filled open plan lounge & dining area
Designer gas kitchen w stainless steel appliances
Spacious bedroom w built-in robes & direct balcony access
Stylish bathroom w tub & internal laundry w dryer
Separate study area, air conditioning & no road frontage
Secure car space & ample visitor parking