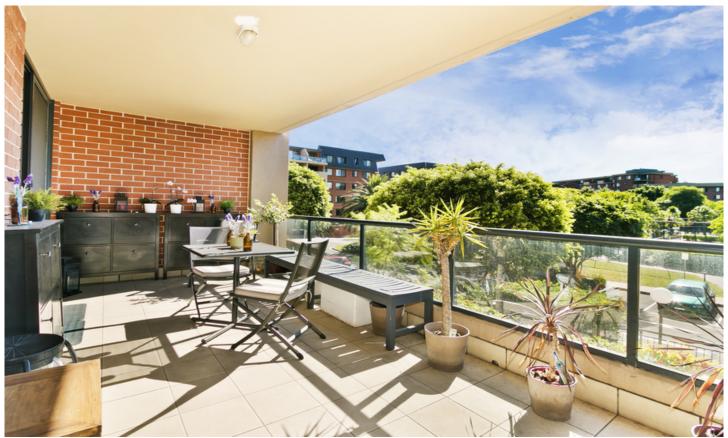

## One bedroom plus study apartment with garden views

Designed for laid back urban living this internal, East facing one bedroom plus study apartment features a full length entertainers balcony with views over the complex facilities and manicured gardens.

Large open plan lounge & dining area
Designer gas kitchen w stainless steel appliances
Generous bedroom w walk-in robe & balcony access
Sunny full length entertainers balcony w complex views
Stylish bathroom w tub & internal laundry w dryer
Separate study area & generous storage space
Secure car space & ample visitor parking