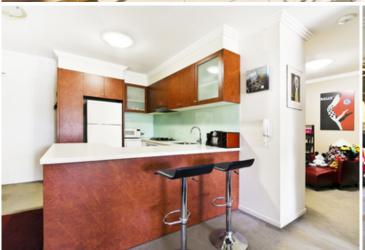

Large open plan lounge & dining area
Designer gas kitchen w stainless steel appliances
Generous bedroom w walk-in robe & balcony access
Sunny full length entertainers balcony w complex views
Stylish bathroom w tub & internal laundry w dryer
Separate study area & generous storage space
Secure car space & ample visitor parking