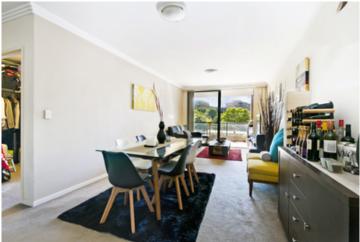

Large open plan lounge & dining area
Designer gas kitchen w stainless steel appliances
Generous bedroom w walk-in robe & balcony access
Sunny full length entertainers balcony w complex views
Stylish bathroom w tub & internal laundry w dryer
Separate study area & generous storage space
Secure car space & ample visitor parking