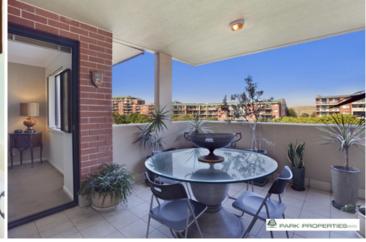

Generous open plan lounge & dining area Sun-filled entertainers' balcony w complex views Designer gas kitchen w stainless steel appliances Large bedroom w walk-in robe & balcony access Stylish bathroom w tub & internal laundry w dryer Separate study area & generous storage space Secure car space & ample visitor parking

Placed just steps from the hip Erskineville Village, the eat streets of King and Crown Streets and minutes to The Grounds, Campos, Rosetta Stone Bakery, Bread & Circus, and Fratelli Fresh, Sydney Park Village is one of the most sought after resort style buildings in inner Sydney. Offering incomparable facilities including outdoor pool, two tennis courts, gym and