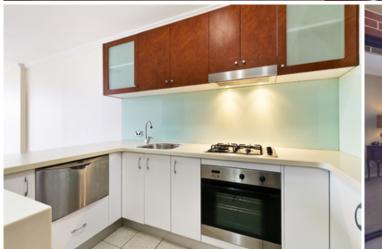

Generous open plan lounge & dining area Sun-filled entertainers' balcony w complex views Designer gas kitchen w stainless steel appliances Large bedroom w walk-in robe & balcony access Stylish bathroom w tub & internal laundry w dryer Separate study area & generous storage space Secure car space & ample visitor parking