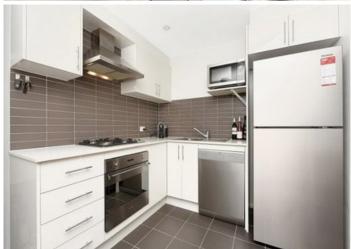

Light-filled open plan lounge & dining area
Generous private entertaining terrace
Loft style bedroom w built-in robes & skylight
Stylish bathroom w tub & separate laundry w dryer
Designer gas kitchen w stainless steel appliances
Secure car space & on-site visitor parking