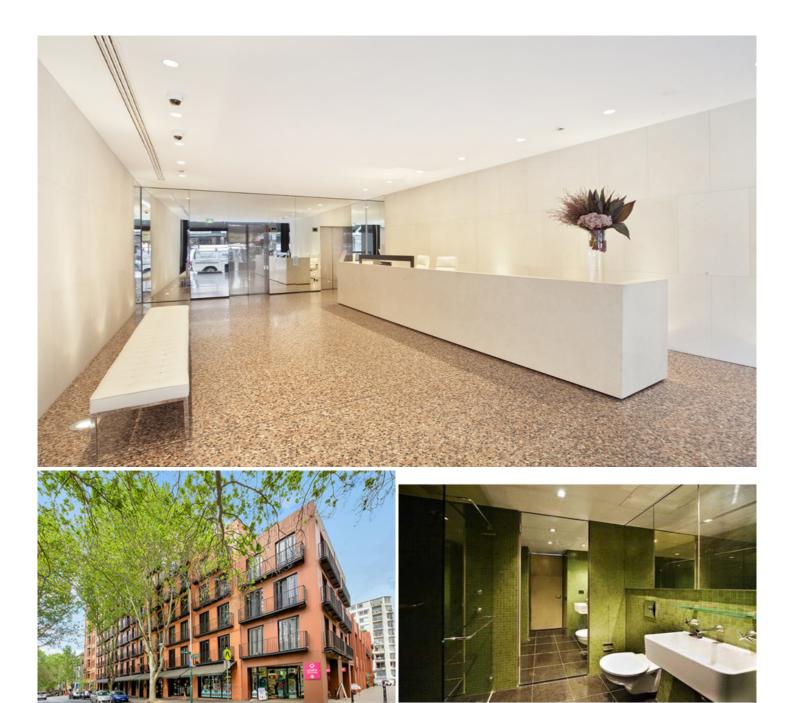

## Executive fully furnished apartment located in The Rex

This stylish fully furnished one bedroom apartment is located in the highly sought after REX development designed by renowned architects BKH, only moments to cafes, award winning restaurants, harbor side parks, transport and a short walk to the city centre.

The REX also includes such building facilities as: 16m Indoor heated mosaic tiled lap pool, fully equip gymnasium, on-site building manager, weekend 24 hour concierge, elevator access, sauna/steam room, Male & Female shower/toilets/change rooms within the fitness centre.